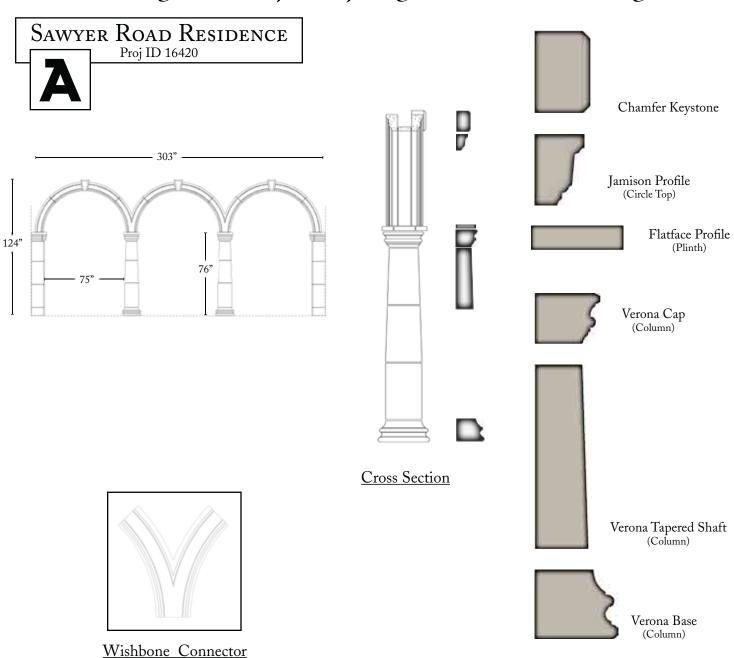

# Sawyer Road Residence

Project Portfolio

Project ID 16420

Helping you create Architectural Style for your home

#### SAWYER ROAD PORTFOLIO

# Sawyer Road Residence

Project Portfolio Contents

Balustrade & Newel Piers