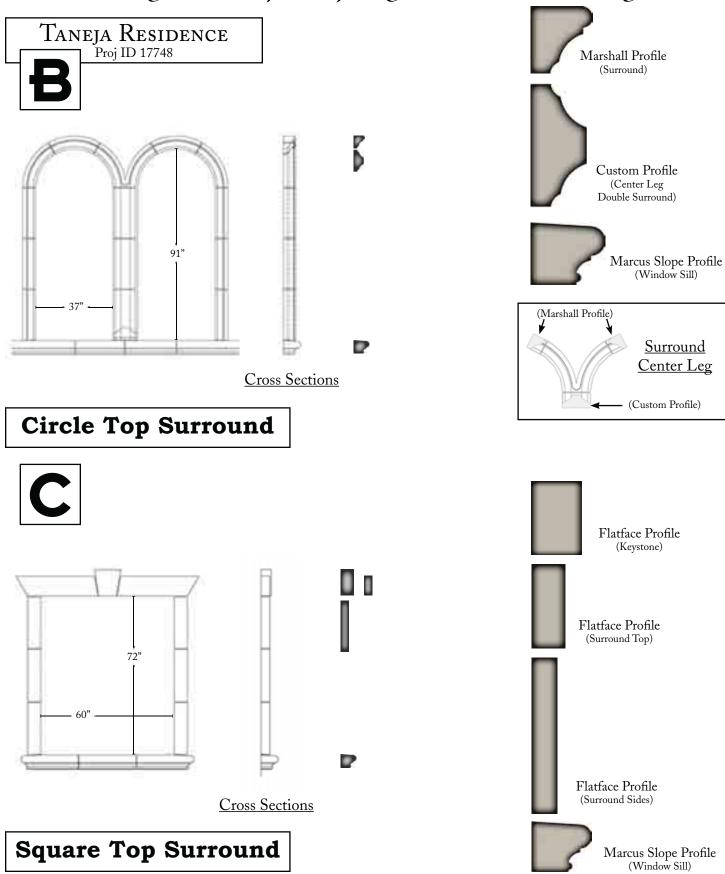

# Taneja Residence Project Portfolio Contents

Circle Top Window Surround

Square Top Window Surround