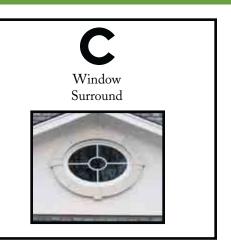

ce
- Nees Residence
- **Underwood Residence**
- **Wolfswinkel Residence**
- **Woods Residence**



Homes from 10,000 to 16,000 Square Feet

This package contains the highlighted projects other projects available upon request.

- Bergstol Residence
- Greenshields Residence
- Hall Residence
- Huffines Residence
- Milhous Residence
- Palatial Properties
- Sawyer Rd Residence
- Smith Residence
- Taneja Residence





Homes over 16,000 Square Feet

- Cresap Residence
- Goldenberg Residence
- Henk Residence
- Kerwin Residence











### Bergstol Residence

Project Portfolio



Project ID 10326

Helping you create Architectural Style for your home



#### Bergstol Project Portfolio











#### BERGSTOL PROJECT PORTFOLIO









### Bergstol Residence

Project Portfolio Contents













#### BERGSTOL RESIDENCE

Proj ID 10326





42"



Flatface Slant (Keystone)



Flatface (Jackarch)



Custom Accent (Jackarch)

(Window Sill)

Brookside Profile

Circle Top Jackarch and Sill

Front View

Cross Section









Front View



**Cross Section** 



Flatface Slant (Keystone)



### Greenshields Residence

Project Portfolio



Project ID 9692

Helping you create Architectural Style for your home



#### GREENSHIELDS PROJECT PORTFOLIO











#### GREENSHIELDS PROJECT PORTFOLIO









# Greenshields Residence

Project Portfolio Contents











#### Showing how the pieces fit together to make the style



#### Palladium Window Surround



Circular Surround

### HALL RESIDENCE

Project Portfolio



Project ID 11875

Helping you create Architectural Style for your hom