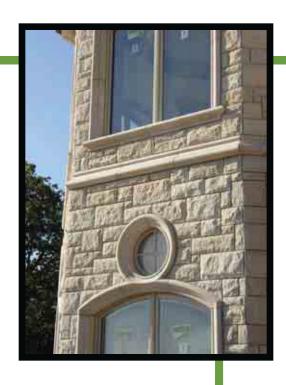

#### BERGSTOL RESIDENCE

Proj ID 10326

42"

Flatface Slant (Keystone)

Flatface (Jackarch)

Custom Accent (Jackarch)

(Window Sill)

Brookside Profile

Circle Top Jackarch and Sill

Front View

Cross Section

Front View

**Cross Section** 

Flatface Slant (Keystone)