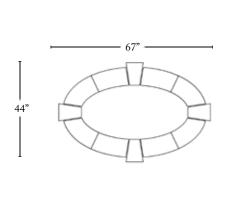

ergstol Residence
- Greenshields Residence
- Hall Residence
- Huffines Residence
- Milhous Residence
- Palatial Properties
- Sawyer Rd Residence
- Smith Residence
- Taneja Residence





Homes over 16,000 Square Feet

- Cresap Residence
- Goldenberg Residence
- Henk Residence
- Kerwin Residence











### Bergstol Residence

Project Portfolio



Project ID 10326

Helping you create Architectural Style for your home



#### Bergstol Project Portfolio











#### BERGSTOL PROJECT PORTFOLIO









### Bergstol Residence

Project Portfolio Contents













#### BERGSTOL RESIDENCE

Proj ID 10326





42"



Flatface Slant (Keystone)



Flatface (Jackarch)



Custom Accent (Jackarch)

(Window Sill)

Brookside Profile

Circle Top Jackarch and Sill

Front View

Cross Section









Front View



**Cross Section** 



Flatface Slant (Keystone)



### Greenshields Residence

Project Portfolio



Project ID 9692

Helping you create Architectural Style for your home



#### GREENSHIELDS PROJECT PORTFOLIO











#### GREENSHIELDS PROJECT PORTFOLIO









# Greenshields Residence

Project Portfolio Contents











#### Showing how the pieces fit together to make the style



#### Palladium Window Surround



Circular Surround

### HALL RESIDENCE

Project Portfolio



Project ID 11875

Helping you create Architectural Style for your home



### HALL PROJECT PORTFOLIO









#### Hall Project Portfolio









# Hall Residence

Project Portfolio Contents









Window Surround



Window Surround







Marcus Slope Profile

(Window Sill)

**Window Surrounds*