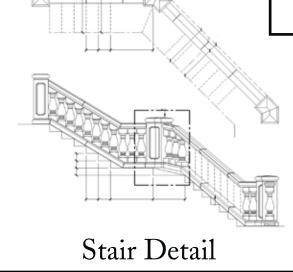

#### Showing how the pieces fit together to make the style

**Grand Staircase** 

Chamfer Profile (Newel Pier Base)