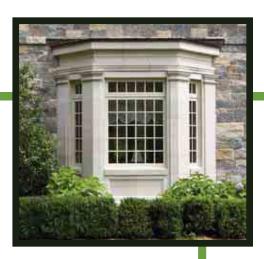

### Bergstol Residence

Project Portfolio

Project ID 10326

Helping you create Architectural Style for your home

#### Bergstol Project Portfolio

### Bergstol Residence

Project Portfolio Contents

#### BERGSTOL RESIDENCE

Proj ID 10326

42"

Flatface Slant (Keystone)

Flatface (Jackarch)

Custom Accent (Jackarch)

(Window Sill)

Brookside Profile