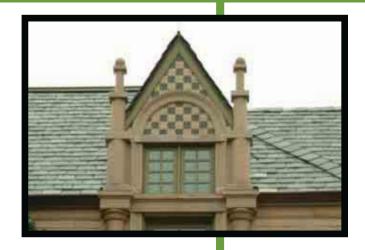

#### BERGSTOL RESIDENCE

Proj ID 10326

42"

Flatface Slant (Keystone)

Flatface (Jackarch)

Custom Accent (Jackarch)

(Window Sill)

Brookside Profile

Circle Top Jackarch and Sill

Front View

Cross Section

Front View

**Cross Section** 

Flatface Slant (Keystone)