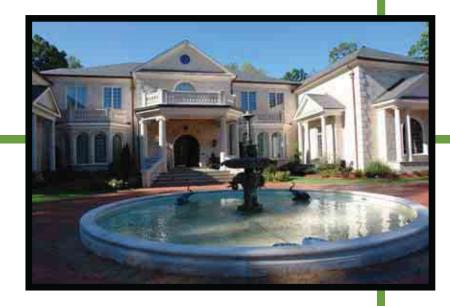

# Sawyer Road Residence

Project Portfolio



Project ID 16420

Helping you create Architectural Style for your home



#### SAWYER ROAD PORTFOLIO











#### Sawyer Road Portfolio











# Sawyer Road Residence

Project Portfolio Contents











Balustrade & Newel Piers





#### Showing how the pieces fit together to make the style



Triple Circle Top Surround



## Smith Residence

Project Portfolio



Helping you create Architectural Style for your home



### Smith Project Portfolio













# Smith Residence

Project Portfolio Contents



A



C

日





Palladium
Window Surround



Medallion & Surround







# Taneja Residence

Project Portfolio



Project ID 17748

Helping you create Architectural Style for your home



### Taneja Project Portfolio













#### Taneja Project Portfolio



Front Elevation







# Taneja Residence Project Portfolio Contents







Circle Top Window Surround



Square Top Window Surround



#### Showing how the pieces fit together to make the style



**Grand Staircase** 

Chamfer Profile (Newel Pier Base)