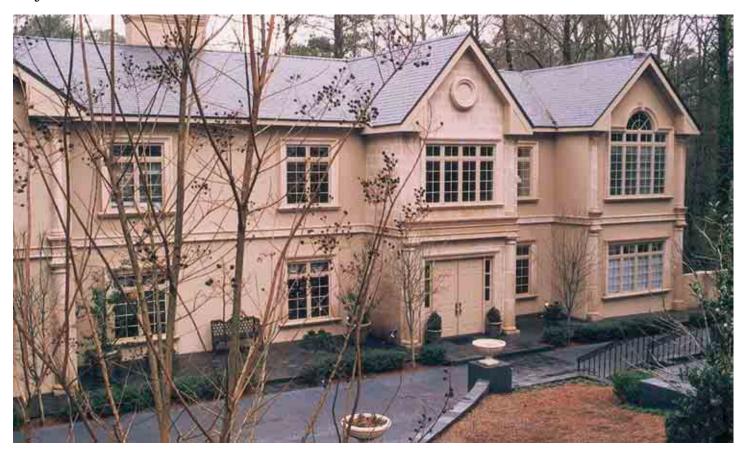

### Bergstol Residence

Project Portfolio

Project ID 10326

Helping you create Architectural Style for your home

#### Bergstol Project Portfolio

### Bergstol Residence

Project Portfolio Contents

#### BERGSTOL RESIDENCE

Proj ID 10326

42"

Flatface Slant (Keystone)

Flatface (Jackarch)

Custom Accent (Jackarch)

(Window Sill)

Brookside Profile