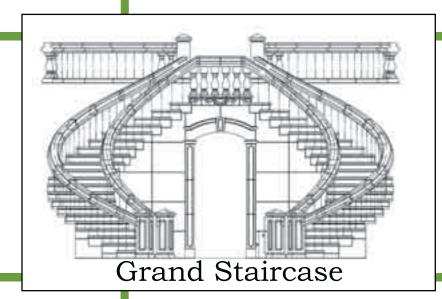

#### Showing how the pieces fit together to make the style

**Grand Staircase** 

Chamfer Profile (Newel Pier Base)