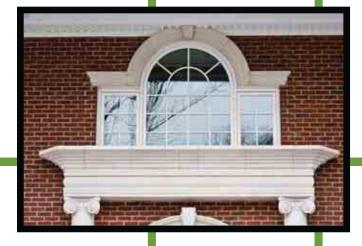

#### BERGSTOL RESIDENCE

Proj ID 10326

42"

Flatface Slant (Keystone)

Flatface (Jackarch)

Custom Accent (Jackarch)

(Window Sill)

Brookside Profile

Circle Top Jackarch and Sill

Front View

Cross Section

Front View

**Cross Section** 

Flatface Slant (Keystone)