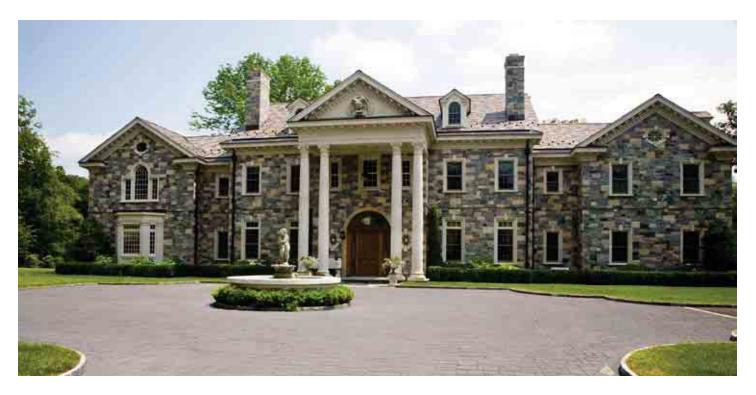

### Bergstol Residence

Project Portfolio

Project ID 10326

Helping you create Architectural Style for your home

#### Bergstol Project Portfolio

### Bergstol Residence

Project Portfolio Contents

#### BERGSTOL RESIDENCE

Proj ID 10326

42"

Flatface Slant (Keystone)

Flatface (Jackarch)

Custom Accent (Jackarch)

(Window Sill)

Brookside Profile