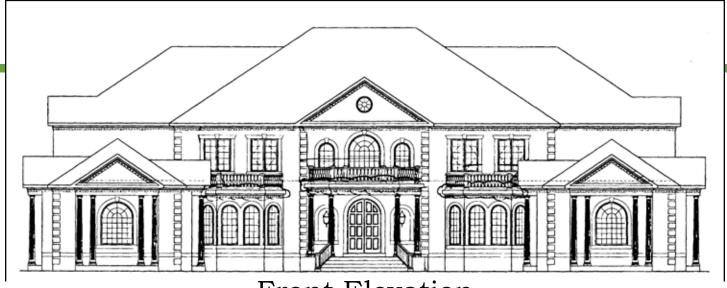

ject Portfolio



Project ID 16420

Helping you create Architectural Style for your home



#### SAWYER ROAD PORTFOLIO











#### Sawyer Road Portfolio











# Sawyer Road Residence

Project Portfolio Contents











Balustrade & Newel Piers





#### Showing how the pieces fit together to make the style



Triple Circle Top Surround



## Smith Residence

Project Portfolio



Helping you create Architectural Style for your home



### Smith Project Portfolio













# Smith Residence

Project Portfolio Contents



A



C

日





Palladium
Window Surround



Medallion & Surround







# Taneja Residence

Project Portfolio



Project ID 17748

Helping you create Architectural Style for your home



### Taneja Project Portfolio













#### Taneja Project Portfolio



Front Elevation







# Taneja Residence Project Portfolio Contents







Circle Top Window Surround



Square Top Window Surround



#### Showing how the pieces fit together to make the style



**Grand Staircase** 

Chamfer Profile (Newel Pier Base)