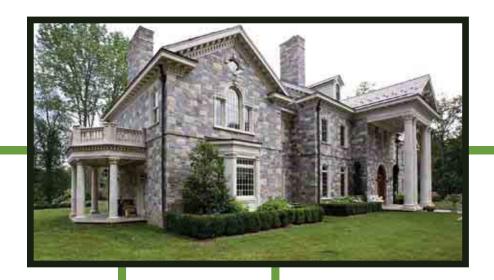

### Bergstol Residence

Project Portfolio

Project ID 10326

Helping you create Architectural Style for your home

#### Bergstol Project Portfolio

### Bergstol Residence

Project Portfolio Contents

#### BERGSTOL RESIDENCE

Proj ID 10326

42"

Flatface Slant (Keystone)

Flatface (Jackarch)

Custom Accent (Jackarch)

(Window Sill)

Brookside Profile