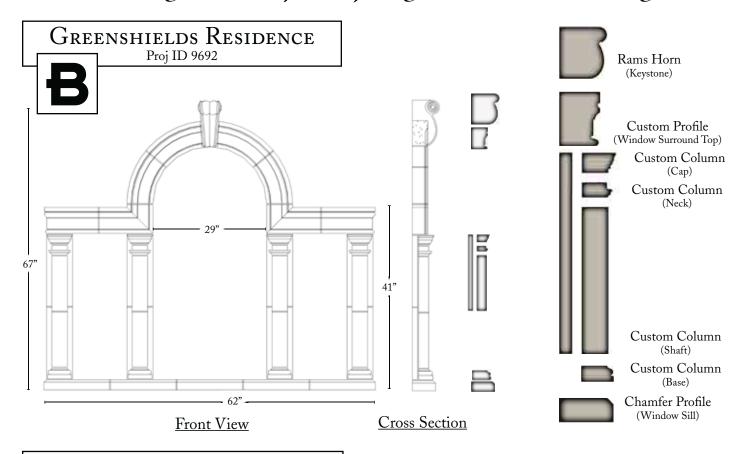

### Greenshields Residence

Project Portfolio

Project ID 9692

Helping you create Architectural Style for your home

#### Showing how the pieces fit together to make the style