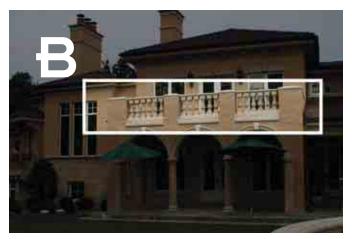

#### BERGSTOL RESIDENCE

Proj ID 10326

42"

Flatface Slant (Keystone)

Flatface (Jackarch)

Custom Accent (Jackarch)

(Window Sill)

Brookside Profile

Circle Top Jackarch and Sill

Front View

Cross Section

Front View

**Cross Section** 

Flatface Slant (Keystone)