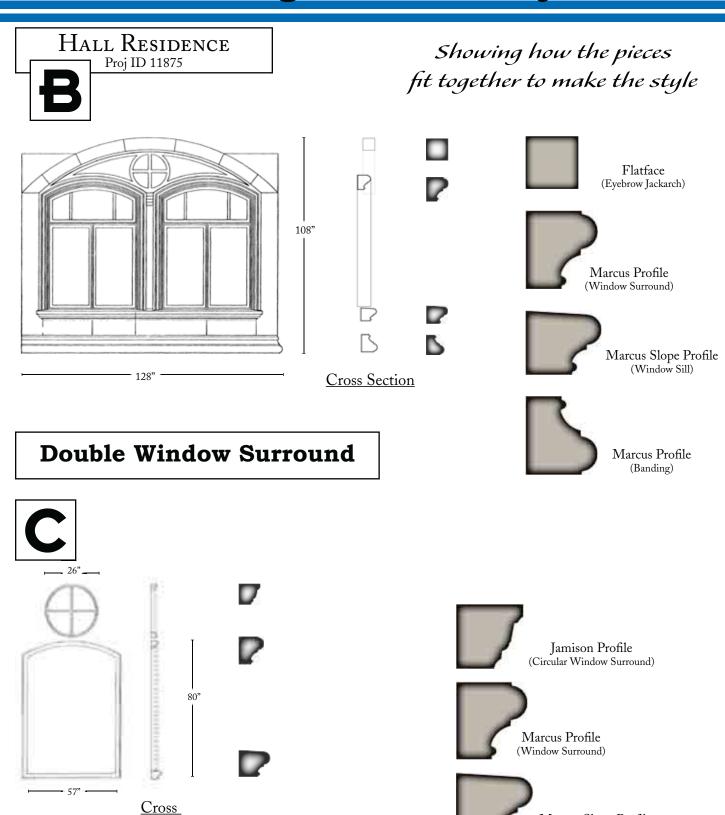

### HALL RESIDENCE

Project Portfolio

Project ID 11875

Helping you create Architectural Style for your home

### HALL PROJECT PORTFOLIO

#### Hall Project Portfolio

# Hall Residence

Project Portfolio Contents

Window Surround

Window Surround

Marcus Slope Profile

(Window Sill)

**Window Surrounds** 

Section