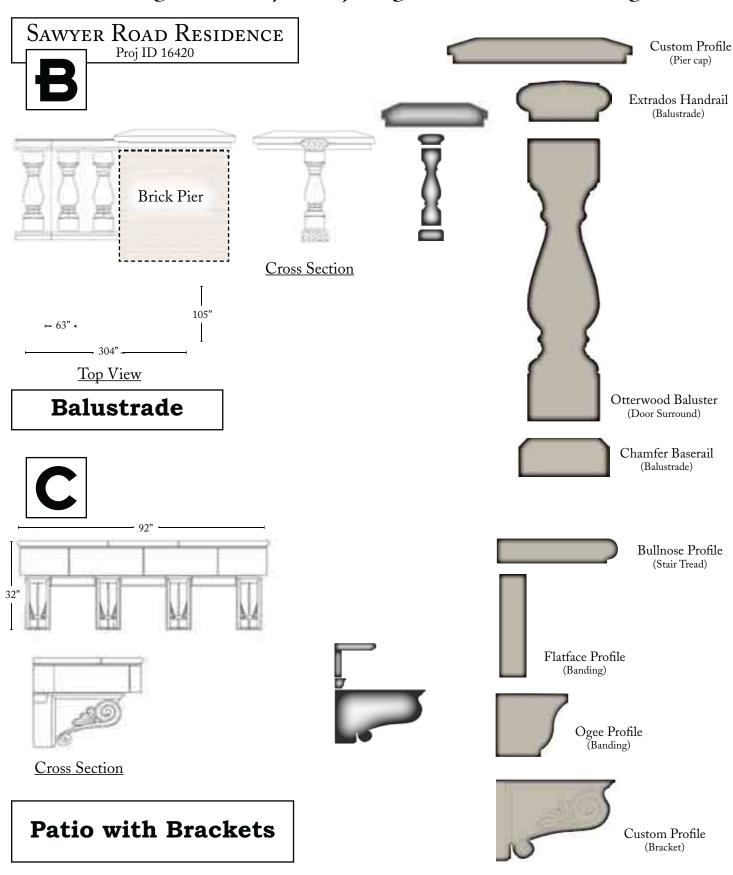

# Sawyer Road Residence

Project Portfolio Contents

Balustrade & Newel Piers

#### Showing how the pieces fit together to make the style

Triple Circle Top Surround