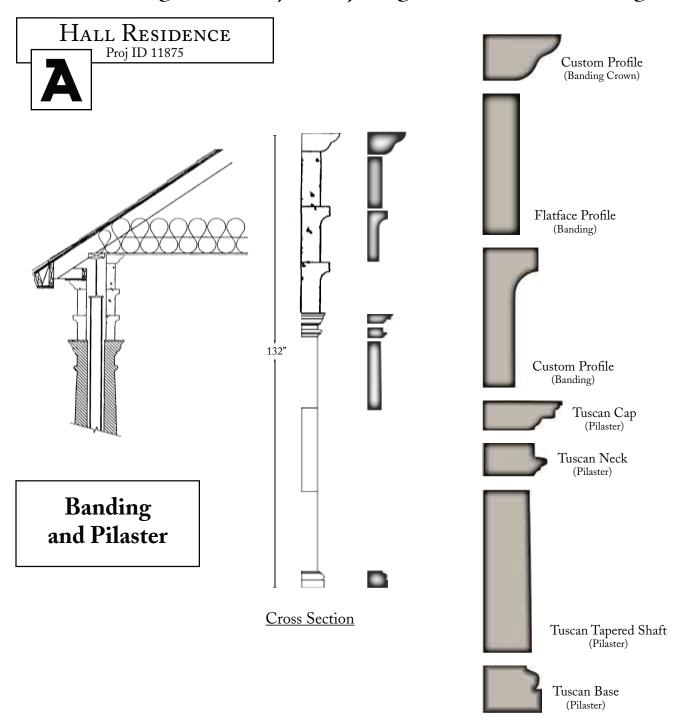

### HALL RESIDENCE

Project Portfolio

Project ID 11875

Helping you create Architectural Style for your home

### HALL PROJECT PORTFOLIO

#### Hall Project Portfolio

# Hall Residence

Project Portfolio Contents

Window Surround

Window Surround

Marcus Slope Profile

(Window Sill)

**Window Surrounds** 

Section