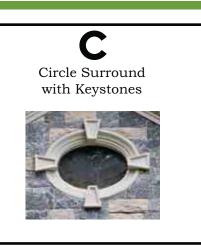

rtfolio



Project ID 10326

Helping you create Architectural Style for your home



#### Bergstol Project Portfolio











#### BERGSTOL PROJECT PORTFOLIO









### Bergstol Residence

Project Portfolio Contents













#### BERGSTOL RESIDENCE

Proj ID 10326





42"



Flatface Slant (Keystone)



Flatface (Jackarch)



Custom Accent (Jackarch)

(Window Sill)

Brookside Profile

Circle Top Jackarch and Sill

Front View

Cross Section









Front View



**Cross Section** 



Flatface Slant (Keystone)



### Greenshields Residence

Project Portfolio



Project ID 9692

Helping you create Architectural Style for your home



#### GREENSHIELDS PROJECT PORTFOLIO











#### GREENSHIELDS PROJECT PORTFOLIO









# Greenshields Residence

Project Portfolio Contents











#### Showing how the pieces fit together to make the style



#### Palladium Window Surround



Circular Surround

### HALL RESIDENCE

Project Portfolio



Project ID 11875

Helping you create Architectural Style for your home



### HALL PROJECT PORTFOLIO









#### Hall Project Portfolio









# Hall Residence

Project Portfolio Contents









Window Surround



Window Surround







Marcus Slope Profile

(Window Sill)

**Window Surrounds** 

Section

### Huffines Residence

Project Portfolio



Project ID 12953

Helping you create Architectural Style for your home



### Huffines Project Portfolio













#### Huffines Project Portfolio











# Huffines Residence

Project Portfolio Contents











### Milhous Residence

Project Portfolio



Project ID 22082