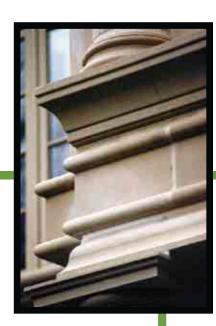

#### BERGSTOL RESIDENCE

Proj ID 10326

42"

Flatface Slant (Keystone)

Flatface (Jackarch)

Custom Accent (Jackarch)

(Window Sill)

Brookside Profile

Circle Top Jackarch and Sill

Front View

Cross Section

Front View

**Cross Section** 

Flatface Slant (Keystone)