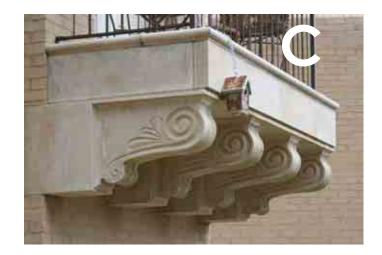

#### BERGSTOL RESIDENCE

Proj ID 10326

42"

Flatface Slant (Keystone)

Flatface (Jackarch)

Custom Accent (Jackarch)

(Window Sill)

Brookside Profile

Circle Top Jackarch and Sill

Front View

Cross Section

Front View

**Cross Section** 

Flatface Slant (Keystone)