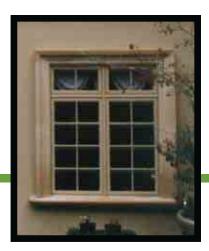

#### BERGSTOL RESIDENCE

Proj ID 10326

42"

Flatface Slant (Keystone)

Flatface (Jackarch)

Custom Accent (Jackarch)

(Window Sill)

Brookside Profile