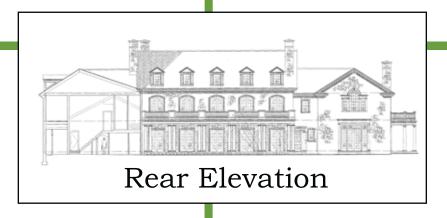

- Kerwin Residence











### Bergstol Residence

Project Portfolio



Project ID 10326

Helping you create Architectural Style for your home



#### Bergstol Project Portfolio











#### BERGSTOL PROJECT PORTFOLIO









### Bergstol Residence

Project Portfolio Contents













#### BERGSTOL RESIDENCE

Proj ID 10326





42"



Flatface Slant (Keystone)



Flatface (Jackarch)



Custom Accent (Jackarch)

(Window Sill)

Brookside Profile

Circle Top Jackarch and Sill

Front View

Cross Section









Front View



**Cross Section** 



Flatface Slant (Keystone)



### Greenshields Residence

Project Portfolio



Project ID 9692

Helping you create Architectural Style for your home



#### GREENSHIELDS PROJECT PORTFOLIO











#### GREENSHIELDS PROJECT PORTFOLIO









# Greenshields Residence

Project Portfolio Contents











#### Showing how the pieces fit together to make the style



#### Palladium Window Surround



Circular Surround

### HALL RESIDENCE

Project Portfolio



Project ID 11875

Helping you create Architectural Style for your home



### HALL PROJECT PORTFOLIO









#### Hall Project Portfolio









# Hall Residence

Project Portfolio Contents









Window Surround



Window Surround







Marcus Slope Profile

(Window Sill)

**Window Surrounds** 

Section

### Huffines Residence

Project Portfolio



Project ID 12953

Helping you create Architectural Style for your home



### Huffines Project Portfolio













#### Huffines Project Portfolio











# Huffines Residence

Project Portfolio Contents