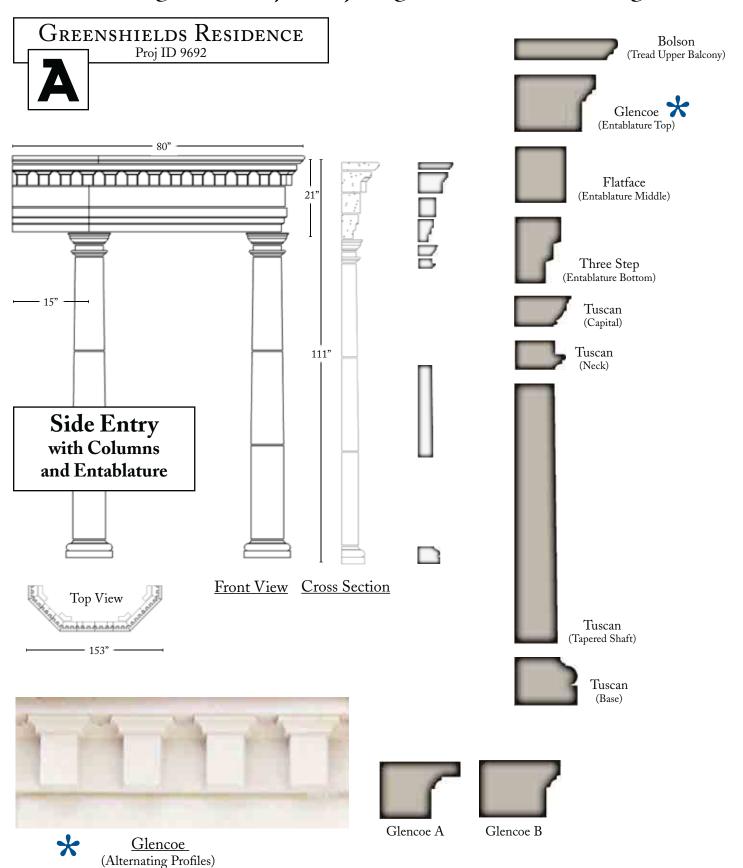

folio



Project ID 10326

Helping you create Architectural Style for your home



#### Bergstol Project Portfolio











#### BERGSTOL PROJECT PORTFOLIO









### Bergstol Residence

Project Portfolio Contents













#### BERGSTOL RESIDENCE

Proj ID 10326





42"



Flatface Slant (Keystone)



Flatface (Jackarch)



Custom Accent (Jackarch)

(Window Sill)

Brookside Profile

Circle Top Jackarch and Sill

Front View

Cross Section









Front View



**Cross Section** 



Flatface Slant (Keystone)



### Greenshields Residence

Project Portfolio



Project ID 9692

Helping you create Architectural Style for your home



#### GREENSHIELDS PROJECT PORTFOLIO











#### GREENSHIELDS PROJECT PORTFOLIO









# Greenshields Residence

Project Portfolio Contents











#### Showing how the pieces fit together to make the style



#### Palladium Window Surround



Circular Surround

### HALL RESIDENCE

Project Portfolio



Project ID 11875

Helping you create Architectural Style for your home



### HALL PROJECT PORTFOLIO









#### Hall Project Portfolio









# Hall Residence

Project Portfolio Contents









Window Surround



Window Surround







Marcus Slope Profile

(Window Sill)

**Window Surrounds** 

Section

### Huffines Residence

Project Portfolio



Project ID 12953

Helping you create Architectural Style for your home



### Huffines Project Portfolio













#### Huffines Project Portfolio











# Huffines Residence

Project Portfolio Contents











### Milhous Residence

Project Portfolio



Project ID 22082

He