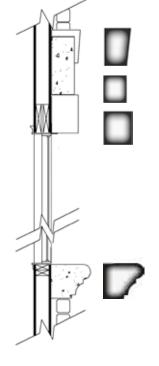

#### BERGSTOL RESIDENCE

Proj ID 10326

42"

Flatface Slant (Keystone)

Flatface (Jackarch)

Custom Accent (Jackarch)

(Window Sill)

Brookside Profile

Circle Top Jackarch and Sill

Front View

Cross Section

Front View

**Cross Section** 

Flatface Slant (Keystone)