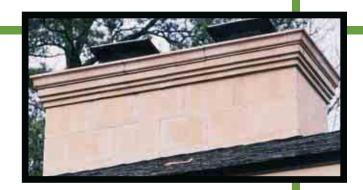

#### Showing how the pieces fit together to make the style

**Grand Staircase** 

Chamfer Profile (Newel Pier Base)