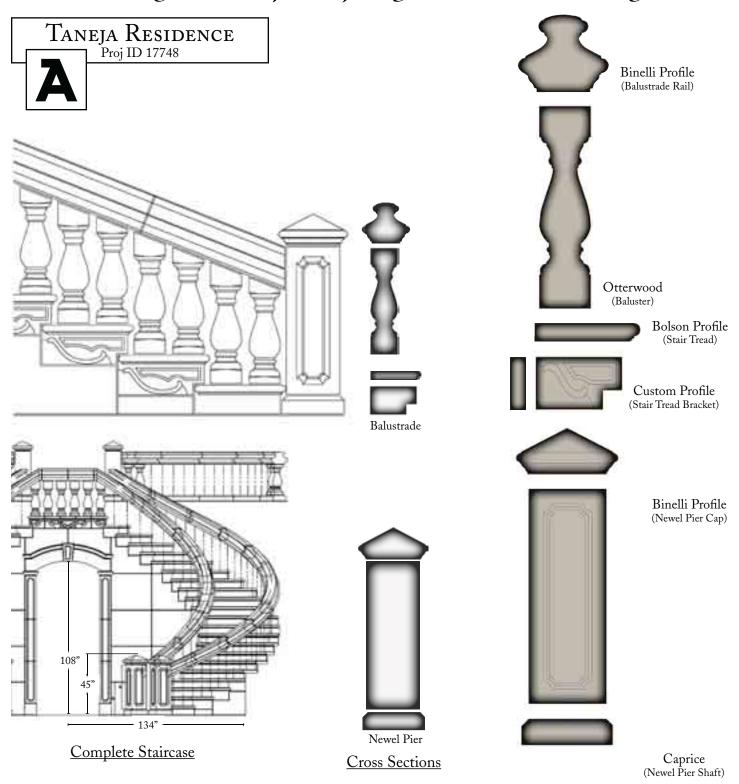

# Taneja Residence

Project Portfolio

Project ID 17748

Helping you create Architectural Style for your home

# Taneja Residence Project Portfolio Contents

Circle Top Window Surround

Square Top Window Surround

#### Showing how the pieces fit together to make the style

**Grand Staircase** 

Chamfer Profile (Newel Pier Base)