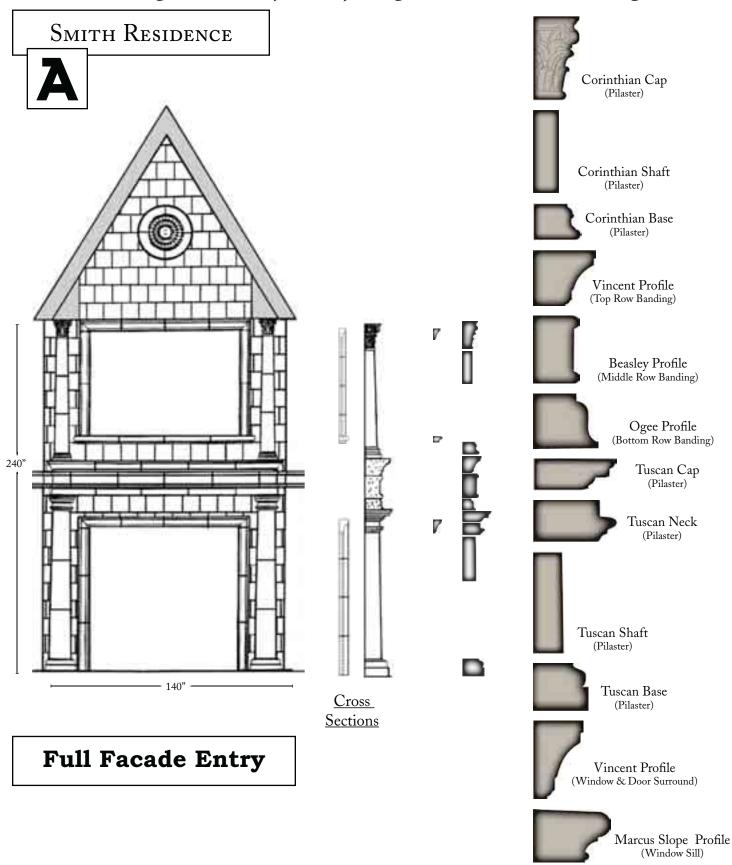

## Smith Residence

Project Portfolio

Helping you create Architectural Style for your home

# Smith Residence

Project Portfolio Contents

A

C

日

Palladium
Window Surround

Medallion & Surround