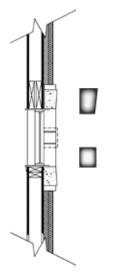

nce
- Greenshields Residence
- Hall Residence
- Huffines Residence
- Milhous Residence
- Palatial Properties
- Sawyer Rd Residence
- Smith Residence
- Taneja Residence





Homes over 16,000 Square Feet

- Cresap Residence
- Goldenberg Residence
- Henk Residence
- Kerwin Residence











### Bergstol Residence

Project Portfolio



Project ID 10326

Helping you create Architectural Style for your home



#### Bergstol Project Portfolio











#### BERGSTOL PROJECT PORTFOLIO









### Bergstol Residence

Project Portfolio Contents













#### BERGSTOL RESIDENCE

Proj ID 10326





42"



Flatface Slant (Keystone)



Flatface (Jackarch)



Custom Accent (Jackarch)

(Window Sill)

Brookside Profile

Circle Top Jackarch and Sill

Front View

Cross Section









Front View



**Cross Section** 



Flatface Slant (Keystone)



### Greenshields Residence

Project Portfolio



Project ID 9692

Helping you create Architectural Style for your home



#### GREENSHIELDS PROJECT PORTFOLIO











#### GREENSHIELDS PROJECT PORTFOLIO









# Greenshields Residence

Project Portfolio Contents











#### Showing how the pieces fit together to make the style



#### Palladium Window Surround



Circular Surround

### HALL RESIDENCE

Project Portfolio



Project ID 11875

Helping you create Architectural Style for your home



### HALL PROJECT PORTFOLIO









#### Hall Project Portfolio









# Hall Residence

Project Portfolio Contents









Window Surround



Window Surround







Marcus Slope Profile

(Window Sill)

**Window Surrounds** 

Section

#