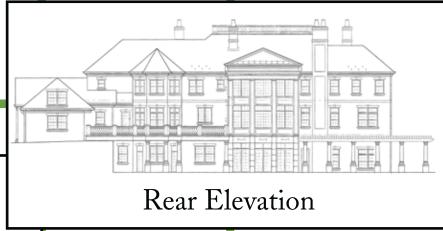

e**
- **Dundon Residence**
- **Hodges Residence**
- Mathis Residence
- Nees Residence
- **Underwood Residence**
- **Wolfswinkel Residence**
- **Woods Residence**



Homes from 10,000 to 16,000 Square Feet

This package contains the highlighted projects other projects available upon request.

- Bergstol Residence
- Greenshields Residence
- Hall Residence
- Huffines Residence
- Milhous Residence
- Palatial Properties
- Sawyer Rd Residence
- Smith Residence
- Taneja Residence





Homes over 16,000 Square Feet

- Cresap Residence
- Goldenberg Residence
- Henk Residence
- Kerwin Residence











### Bergstol Residence

Project Portfolio



Project ID 10326

Helping you create Architectural Style for your home



#### Bergstol Project Portfolio











#### BERGSTOL PROJECT PORTFOLIO









### Bergstol Residence

Project Portfolio Contents













#### BERGSTOL RESIDENCE

Proj ID 10326





42"



Flatface Slant (Keystone)



Flatface (Jackarch)



Custom Accent (Jackarch)

(Window Sill)

Brookside Profile

Circle Top Jackarch and Sill

Front View

Cross Section









Front View



**Cross Section** 



Flatface Slant (Keystone)



### Greenshields Residence

Project Portfolio



Project ID 9692

Helping you create Architectural Style for your home



#### GREENSHIELDS PROJECT PORTFOLIO











#### GREENSHIELDS PROJECT PORTFOLIO









# Greenshields Residence

Project Portfolio Contents











#### Showing how the pieces fit together to make the style



#### Palladium Window Surround



Circular Surround

### HALL RESIDENCE

Project Portfolio



Pro