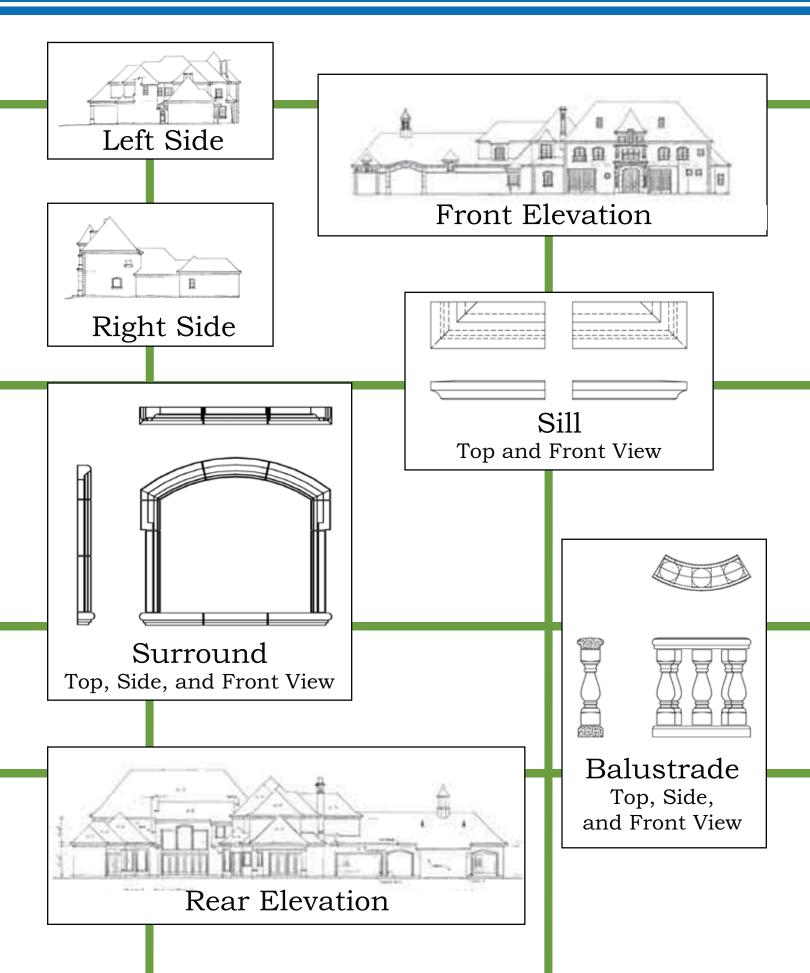

#### BERGSTOL RESIDENCE

Proj ID 10326

42"

Flatface Slant (Keystone)

Flatface (Jackarch)

Custom Accent (Jackarch)

(Window Sill)

Brookside Profile

Circle Top Jackarch and Sill

Front View

Cross Section

Front View

**Cross Section** 

Flatface Slant (Keystone)