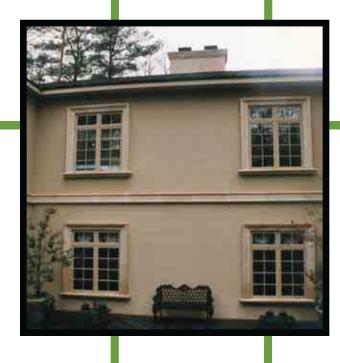

# Hall Residence

Project Portfolio Contents

Window Surround

Window Surround

Marcus Slope Profile

(Window Sill)

**Window Surrounds** 

Section