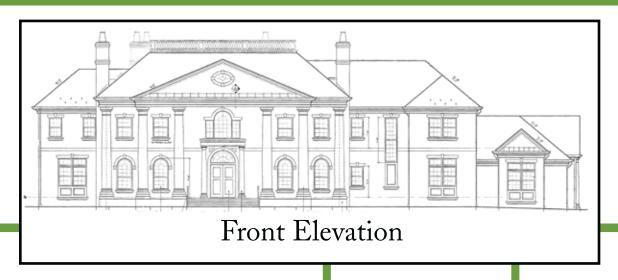

nce**
- **Dundon Residence**
- **Hodges Residence**
- Mathis Residence
- Nees Residence
- **Underwood Residence**
- **Wolfswinkel Residence**
- **Woods Residence**



Homes from 10,000 to 16,000 Square Feet

This package contains the highlighted projects other projects available upon request.

- Bergstol Residence
- Greenshields Residence
- Hall Residence
- Huffines Residence
- Milhous Residence
- Palatial Properties
- Sawyer Rd Residence
- Smith Residence
- Taneja Residence





Homes over 16,000 Square Feet

- Cresap Residence
- Goldenberg Residence
- Henk Residence
- Kerwin Residence











### Bergstol Residence

Project Portfolio



Project ID 10326

Helping you create Architectural Style for your home



#### Bergstol Project Portfolio











#### BERGSTOL PROJECT PORTFOLIO









### Bergstol Residence

Project Portfolio Contents













#### BERGSTOL RESIDENCE

Proj ID 10326





42"



Flatface Slant (Keystone)



Flatface (Jackarch)



Custom Accent (Jackarch)

(Window Sill)

Brookside Profile

Circle Top Jackarch and Sill

Front View

Cross Section









Front View



**Cross Section** 



Flatface Slant (Keystone)



### Greenshields Residence

Project Portfolio



Project ID 9692

Helping you create Architectural Style for your home



#### GREENSHIELDS PROJECT PORTFOLIO











#### GREENSHIELDS PROJECT PORTFOLIO









# Greenshields Residence

Project Portfolio Contents











#### Showing how the pieces fit together to make the style



#### Palladium Window Surround



Circular Surround

### HALL RESIDENCE

Project Portfolio



P