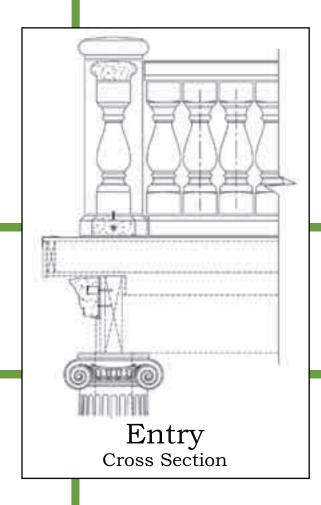

ct ID 16420

Helping you create Architectural Style for your home



#### SAWYER ROAD PORTFOLIO











#### Sawyer Road Portfolio











# Sawyer Road Residence

Project Portfolio Contents











Balustrade & Newel Piers





#### Showing how the pieces fit together to make the style



Triple Circle Top Surround



## Smith Residence

Project Portfolio



Helping you create Architectural Style for your home



### Smith Project Portfolio













# Smith Residence

Project Portfolio Contents



A



C

日





Palladium
Window Surround



Medallion & Surround







# Taneja Residence

Project Portfolio



Project ID 17748

Helping you create Architectural Style for your home



### Taneja Project Portfolio













#### Taneja Project Portfolio



Front Elevation







# Taneja Residence Project Portfolio Contents







Circle Top Window Surround



Square Top Window Surround



#### Showing how the pieces fit together to make the style



**Grand Staircase** 

Chamfer Profile (Newel Pier Base)