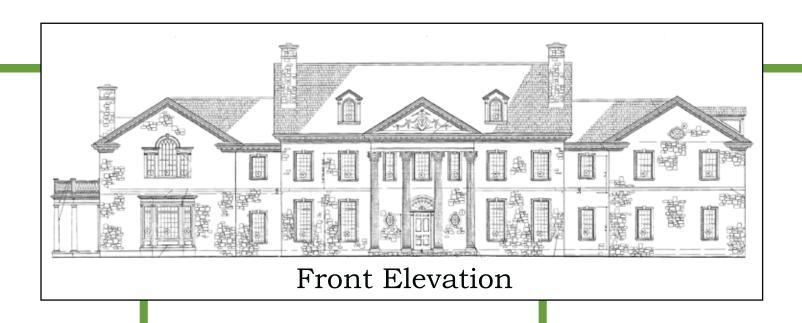

nce
- Kerwin Residence











### Bergstol Residence

Project Portfolio



Project ID 10326

Helping you create Architectural Style for your home



#### Bergstol Project Portfolio











#### BERGSTOL PROJECT PORTFOLIO









### Bergstol Residence

Project Portfolio Contents













#### BERGSTOL RESIDENCE

Proj ID 10326





42"



Flatface Slant (Keystone)



Flatface (Jackarch)



Custom Accent (Jackarch)

(Window Sill)

Brookside Profile

Circle Top Jackarch and Sill

Front View

Cross Section









Front View



**Cross Section** 



Flatface Slant (Keystone)



### Greenshields Residence

Project Portfolio



Project ID 9692

Helping you create Architectural Style for your home



#### GREENSHIELDS PROJECT PORTFOLIO











#### GREENSHIELDS PROJECT PORTFOLIO









# Greenshields Residence

Project Portfolio Contents











#### Showing how the pieces fit together to make the style



#### Palladium Window Surround



Circular Surround

### HALL RESIDENCE

Project Portfolio



Project ID 11875

Helping you create Architectural Style for your home



### HALL PROJECT PORTFOLIO









#### Hall Project Portfolio









# Hall Residence

Project Portfolio Contents









Window Surround



Window Surround







Marcus Slope Profile

(Window Sill)

**Window Surrounds** 

Section

### Huffines Residence

Project Portfolio



Project ID 12953

Helping you create Architectural Style for your home



### Huffines Project Portfolio













#### Huffines Project Portfolio











# Huffines Residence

Project Portfolio Contents