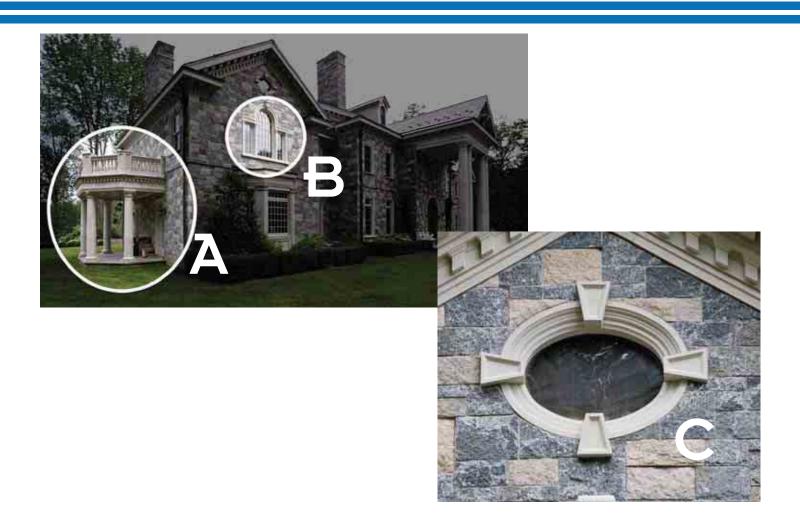

#### Showing how the pieces fit together to make the style

Triple Circle Top Surround