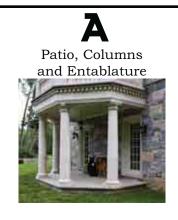

t Portfolio



Project ID 10326

Helping you create Architectural Style for your home



#### Bergstol Project Portfolio











#### BERGSTOL PROJECT PORTFOLIO









### Bergstol Residence

Project Portfolio Contents













#### BERGSTOL RESIDENCE

Proj ID 10326





42"



Flatface Slant (Keystone)



Flatface (Jackarch)



Custom Accent (Jackarch)

(Window Sill)

Brookside Profile

Circle Top Jackarch and Sill

Front View

Cross Section









Front View



**Cross Section** 



Flatface Slant (Keystone)



### Greenshields Residence

Project Portfolio



Project ID 9692

Helping you create Architectural Style for your home



#### GREENSHIELDS PROJECT PORTFOLIO











#### GREENSHIELDS PROJECT PORTFOLIO









# Greenshields Residence

Project Portfolio Contents











#### Showing how the pieces fit together to make the style



#### Palladium Window Surround



Circular Surround

### HALL RESIDENCE

Project Portfolio



Project ID 11875

Helping you create Architectural Style for your home



### HALL PROJECT PORTFOLIO









#### Hall Project Portfolio









# Hall Residence

Project Portfolio Contents









Window Surround



Window Surround







Marcus Slope Profile

(Window Sill)

**Window Surrounds** 

Section

### Huffines Residence

Project Portfolio



Project ID 12953

Helping you create Architectural Style for your home



### Huffines Project Portfolio













#### Huffines Project Portfolio











# Huffines Residence

Project Portfolio Contents











### Milhous Residence

Project Portfolio



Project ID 220