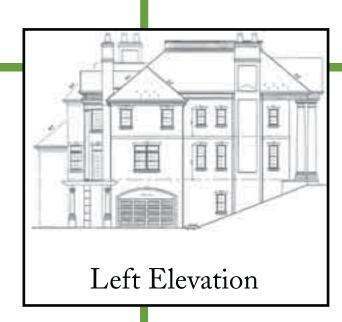

- **Dundon Residence**
- **Hodges Residence**
- Mathis Residence
- Nees Residence
- **Underwood Residence**
- **Wolfswinkel Residence**
- **Woods Residence**



Homes from 10,000 to 16,000 Square Feet

This package contains the highlighted projects other projects available upon request.

- Bergstol Residence
- Greenshields Residence
- Hall Residence
- Huffines Residence
- Milhous Residence
- Palatial Properties
- Sawyer Rd Residence
- Smith Residence
- Taneja Residence





Homes over 16,000 Square Feet

- Cresap Residence
- Goldenberg Residence
- Henk Residence
- Kerwin Residence











### Bergstol Residence

Project Portfolio



Project ID 10326

Helping you create Architectural Style for your home



#### Bergstol Project Portfolio











#### BERGSTOL PROJECT PORTFOLIO









### Bergstol Residence

Project Portfolio Contents













#### BERGSTOL RESIDENCE

Proj ID 10326





42"



Flatface Slant (Keystone)



Flatface (Jackarch)



Custom Accent (Jackarch)

(Window Sill)

Brookside Profile

Circle Top Jackarch and Sill

Front View

Cross Section









Front View



**Cross Section** 



Flatface Slant (Keystone)



### Greenshields Residence

Project Portfolio



Project ID 9692

Helping you create Architectural Style for your home



#### GREENSHIELDS PROJECT PORTFOLIO











#### GREENSHIELDS PROJECT PORTFOLIO









# Greenshields Residence

Project Portfolio Contents











#### Showing how the pieces fit together to make the style



#### Palladium Window Surround



Circular Surround

### HALL RESIDENCE

Project Portfolio



Project