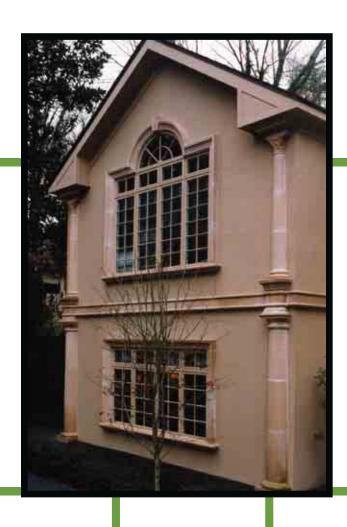

#### BERGSTOL RESIDENCE

Proj ID 10326

42"

Flatface Slant (Keystone)

Flatface (Jackarch)

Custom Accent (Jackarch)

(Window Sill)

Brookside Profile

Circle Top Jackarch and Sill

Front View

Cross Section

Front View

**Cross Section** 

Flatface Slant (Keystone)