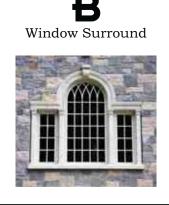

Portfolio



Project ID 10326

Helping you create Architectural Style for your home



#### Bergstol Project Portfolio











#### BERGSTOL PROJECT PORTFOLIO









### Bergstol Residence

Project Portfolio Contents













#### BERGSTOL RESIDENCE

Proj ID 10326





42"



Flatface Slant (Keystone)



Flatface (Jackarch)



Custom Accent (Jackarch)

(Window Sill)

Brookside Profile

Circle Top Jackarch and Sill

Front View

Cross Section









Front View



**Cross Section** 



Flatface Slant (Keystone)



### Greenshields Residence

Project Portfolio



Project ID 9692

Helping you create Architectural Style for your home



#### GREENSHIELDS PROJECT PORTFOLIO











#### GREENSHIELDS PROJECT PORTFOLIO









# Greenshields Residence

Project Portfolio Contents











#### Showing how the pieces fit together to make the style



#### Palladium Window Surround



Circular Surround

### HALL RESIDENCE

Project Portfolio



Project ID 11875

Helping you create Architectural Style for your home



### HALL PROJECT PORTFOLIO









#### Hall Project Portfolio









# Hall Residence

Project Portfolio Contents









Window Surround



Window Surround







Marcus Slope Profile

(Window Sill)

**Window Surrounds** 

Section

### Huffines Residence

Project Portfolio



Project ID 12953

Helping you create Architectural Style for your home



### Huffines Project Portfolio













#### Huffines Project Portfolio











# Huffines Residence

Project Portfolio Contents











### Milhous Residence

Project Portfolio



Project ID 22082