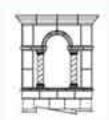

#### BERGSTOL RESIDENCE

Proj ID 10326

42"

Flatface Slant (Keystone)

Flatface (Jackarch)

Custom Accent (Jackarch)

(Window Sill)

Brookside Profile

Circle Top Jackarch and Sill

Front View

Cross Section

Front View

**Cross Section** 

Flatface Slant (Keystone)