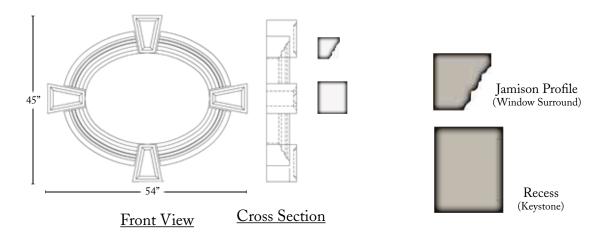

Project Portfolio











#### BERGSTOL PROJECT PORTFOLIO









### Bergstol Residence

Project Portfolio Contents













#### BERGSTOL RESIDENCE

Proj ID 10326





42"



Flatface Slant (Keystone)



Flatface (Jackarch)



Custom Accent (Jackarch)

(Window Sill)

Brookside Profile

Circle Top Jackarch and Sill

Front View

Cross Section









Front View



**Cross Section** 



Flatface Slant (Keystone)



### Greenshields Residence

Project Portfolio



Project ID 9692

Helping you create Architectural Style for your home



#### GREENSHIELDS PROJECT PORTFOLIO











#### GREENSHIELDS PROJECT PORTFOLIO









# Greenshields Residence

Project Portfolio Contents











#### Showing how the pieces fit together to make the style



#### Palladium Window Surround



Circular Surround

### HALL RESIDENCE

Project Portfolio



Project ID 11875

Helping you create Architectural Style for your home



### HALL PROJECT PORTFOLIO









#### Hall Project Portfolio









# Hall Residence

Project Portfolio Contents









Window Surround



Window Surround







Marcus Slope Profile

(Window Sill)

**Window Surrounds** 

Section

### Huffines Residence

Project Portfolio



Project ID 12953

Helping you create Architectural Style for your home



### Huffines Project Portfolio













#### Huffines Project Portfolio











# Huffines Residence

Project Portfolio Contents











### Milhous Residence

Project Portfolio



Project ID 22082

Helping you create Architectural Style for your home



### Milhous Project Portfolio









###