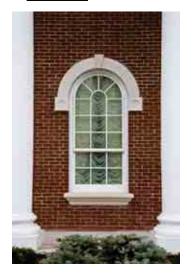

#### BERGSTOL RESIDENCE

Proj ID 10326

42"

Flatface Slant (Keystone)

Flatface (Jackarch)

Custom Accent (Jackarch)

(Window Sill)

Brookside Profile

Circle Top Jackarch and Sill

Front View

Cross Section

Front View

**Cross Section** 

Flatface Slant (Keystone)