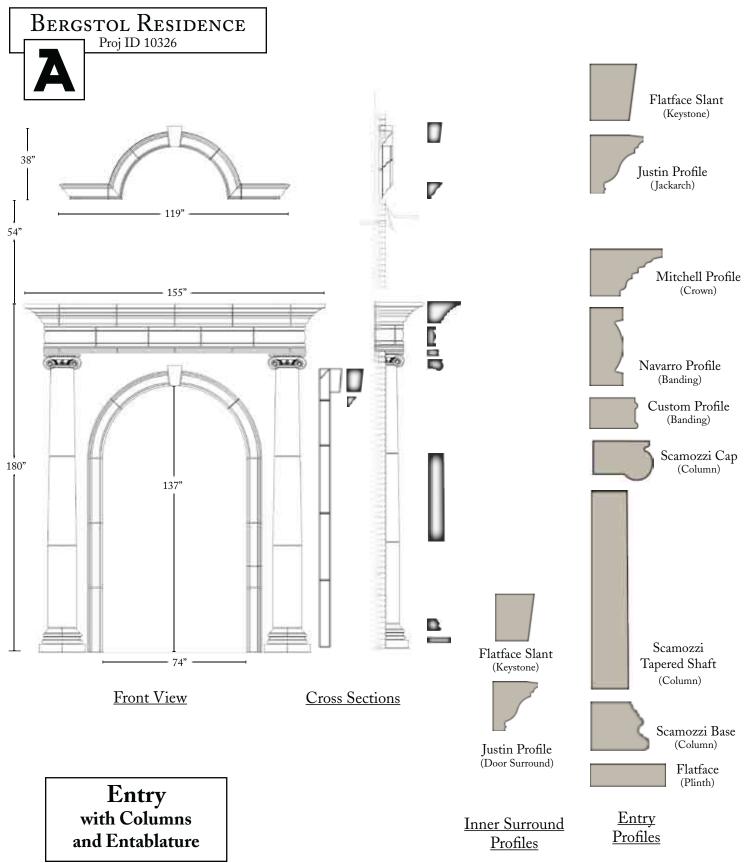

### Bergstol Residence

Project Portfolio

Project ID 10326

Helping you create Architectural Style for your home

#### BERGSTOL RESIDENCE

Proj ID 10326

42"

Flatface Slant (Keystone)

Flatface (Jackarch)

Custom Accent (Jackarch)

(Window Sill)

Brookside Profile

Circle Top Jackarch and Sill

Front View

Cross Section

Front View

**Cross Section** 

Flatface Slant (Keystone)