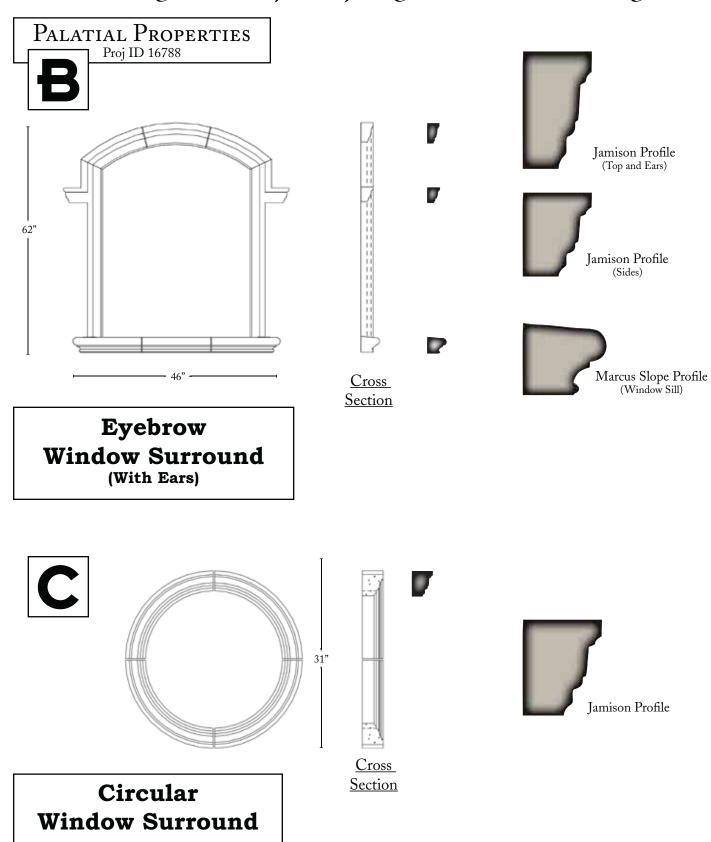

## Huffines Residence

Project Portfolio



Project ID 12953

Helping you create Architectural Style for your home



### Huffines Project Portfolio













#### Huffines Project Portfolio











# Huffines Residence

Project Portfolio Contents











### Milhous Residence

Project Portfolio



Project ID 22082

Helping you create Architectural Style for your home



### Milhous Project Portfolio









#### MILHOUS PROJECT PORTFOLIO











# Milhous Residence

Project Portfolio Contents









### PALATIAL PROPERTIES

Project Portfolio



Project ID 16788

Helping you create Architectural Style for your home



#### PALATIAL PROPERTIES PROJECT PORTFOLIO









#### PALATIAL PROPERTIES PROJECT PORTFOLIO



### PALATIAL PROPERTIES

Project Portfolio Contents











# Sawyer Road Residence

Project Portfolio



Project ID 16420

Helping you create Architectural Style for your home



#### SAWYER ROAD PORTFOLIO











#### Sawyer Road Portfolio











# Sawyer Road Residence

Project Portfolio Contents











Balustrade & Newel Piers





#### Showing how the pieces fit together to make the style



Triple Circle Top Surround



## Smith Residence

Project Portfolio



Helping you create Architectural Style for your home



### Smith Project Portfolio













# Smith Residence

Project Portfolio Contents



A



C

日





Palladium
Window Surround



Medallion & Surround







# Taneja Residence

Project Portfolio



Project ID 17748

Helping you create Architectural Style for your home



### Taneja Project Portfolio













#