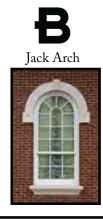

#### BERGSTOL RESIDENCE

Proj ID 10326

42"

Flatface Slant (Keystone)

Flatface (Jackarch)

Custom Accent (Jackarch)

(Window Sill)

Brookside Profile

Circle Top Jackarch and Sill

Front View

Cross Section

Front View

**Cross Section** 

Flatface Slant (Keystone)