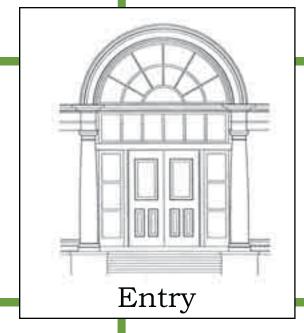

# Hall Residence

Project Portfolio Contents

Window Surround

Window Surround

Marcus Slope Profile

(Window Sill)

**Window Surrounds** 

Section