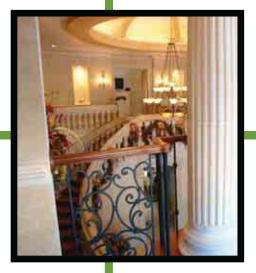

#### Showing how the pieces fit together to make the style

**Grand Staircase** 

Chamfer Profile (Newel Pier Base)