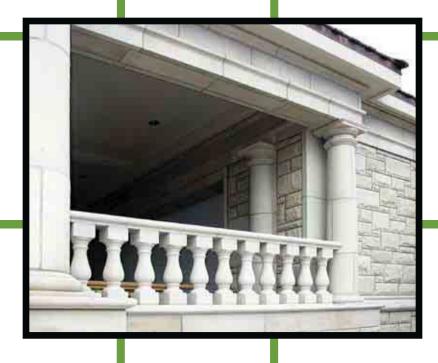

10326





42"



Flatface Slant (Keystone)



Flatface (Jackarch)



Custom Accent (Jackarch)

(Window Sill)

Brookside Profile

Circle Top Jackarch and Sill

Front View

Cross Section









Front View



**Cross Section** 



Flatface Slant (Keystone)



### Greenshields Residence

Project Portfolio



Project ID 9692

Helping you create Architectural Style for your home



#### GREENSHIELDS PROJECT PORTFOLIO











#### GREENSHIELDS PROJECT PORTFOLIO









# Greenshields Residence

Project Portfolio Contents











#### Showing how the pieces fit together to make the style



#### Palladium Window Surround



Circular Surround

### HALL RESIDENCE

Project Portfolio



Project ID 11875

Helping you create Architectural Style for your home



### HALL PROJECT PORTFOLIO









#### Hall Project Portfolio









# Hall Residence

Project Portfolio Contents









Window Surround



Window Surround







Marcus Slope Profile

(Window Sill)

**Window Surrounds** 

Section

### Huffines Residence

Project Portfolio



Project ID 12953

Helping you create Architectural Style for your home



### Huffines Project Portfolio













#### Huffines Project Portfolio











# Huffines Residence

Project Portfolio Contents











### Milhous Residence

Project Portfolio



Project ID 22082

Helping you create Architectural Style for your home



### Milhous Project Portfolio









#### MILHOUS PROJECT PORTFOLIO











# Milhous Residence

Project Portfolio Contents









### PALATIAL PROPERTIES

Project Portfolio



Project ID 16788

Helping