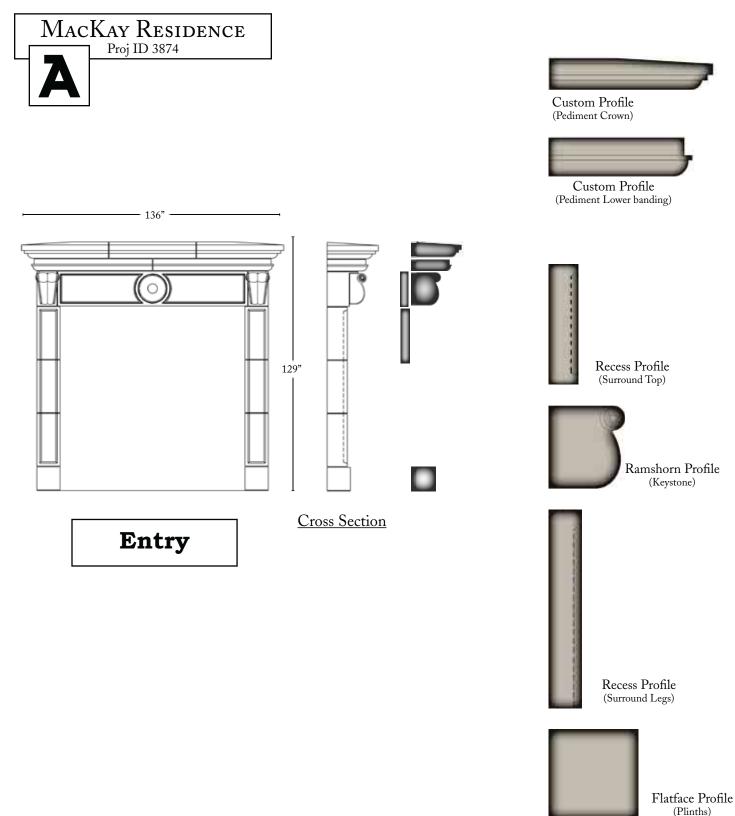

# MACKAY RESIDENCE

Project Portfolio

Project ID 3874

Helping you create Architectural Style For Your Home

#### MacKay Project Portfolio

### MACKAY RESIDENCE Project Portfolio Contents