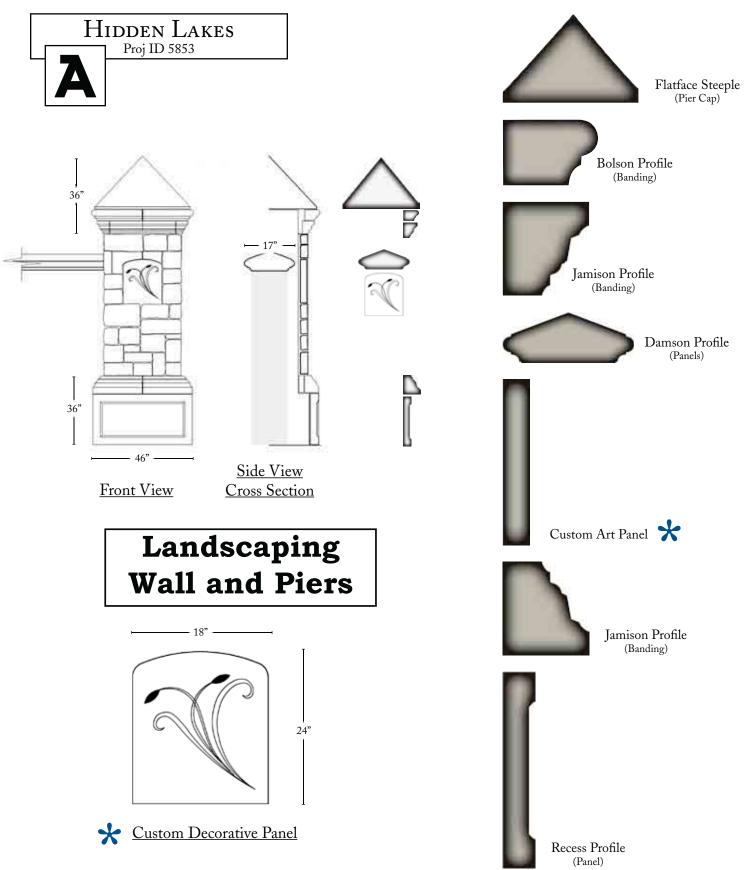

## PROJECT PORTFOLIO

#### Table of Contents



## Hidden Lakes

#### Project Portfolio



Project ID 5853

#### Helping you create Architectural Style for your home



### HIDDEN LAKES PROJECT PORTFOLIO













## HIDDEN LAKES Project Portfolio Contents





### **Breaking Down The Project**





# JOHNSTON RESIDENCE

Project Portfolio



Helping you create Architectural Style for your home



#### JOHNSTON PROJECT PORTFOLIO



## JOHNSTON RESIDENCE Project Portfolio Contents





#### **Breaking Down The Project**

Showing how the pieces fit together to make the style



Otterwood Balustrade System

#### **Breaking Down The Project**

Showing how the pieces fit together to make the style



5

# MACKAY RESIDENCE

Project Portfolio



Project ID 3874

Helping you create Architectural Style For Your Home



#### MacKay Project Portfolio



### MACKAY RESIDENCE Project Portfolio Contents









## Mariotti Residence

Project Portfolio



Project ID 3457

### Helping you create Architectural Style for your home





### MARIOTTI RESIDENCE Project Portfolio Contents



Α





С