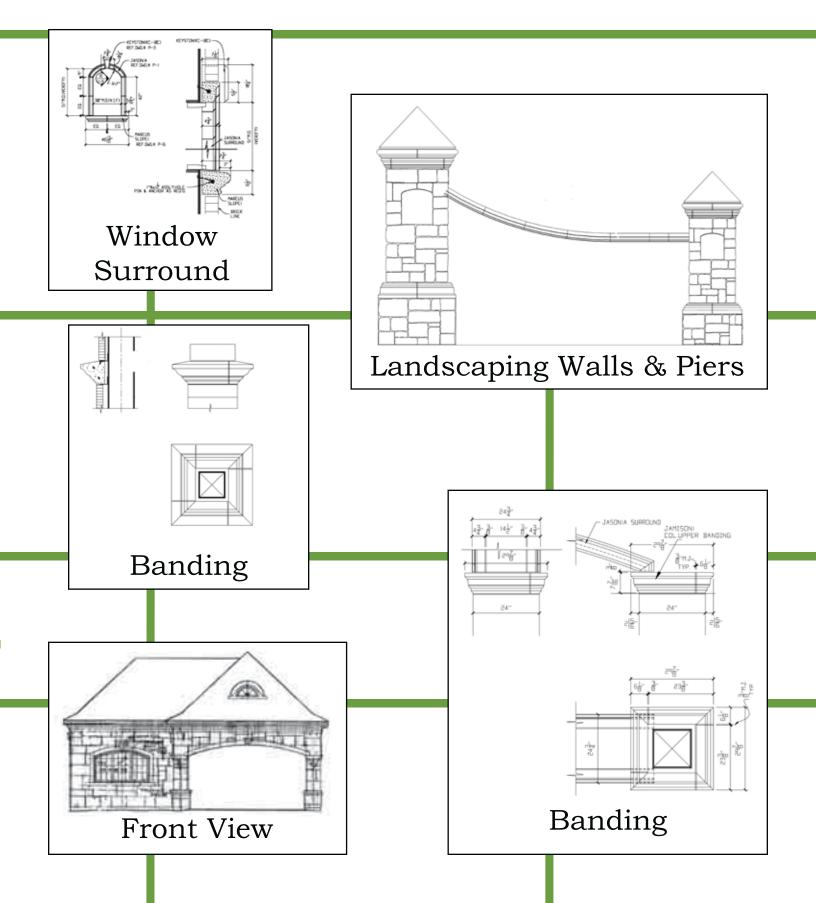

### **Breaking Down The Project**

#### **Breaking Down The Project**

Showing how the pieces fit together to make the style

Otterwood Balustrade System

#### **Breaking Down The Project**

Showing how the pieces fit together to make the style

5