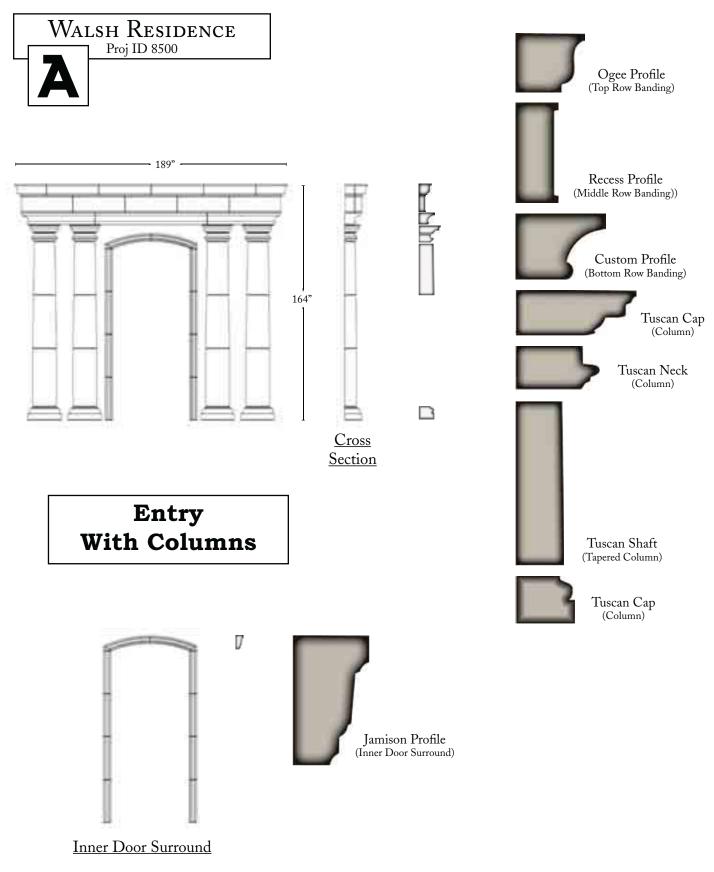

## Walsh Residence

Project ID 8500

### WALSH RESIDENCE Project Portfolio Contents