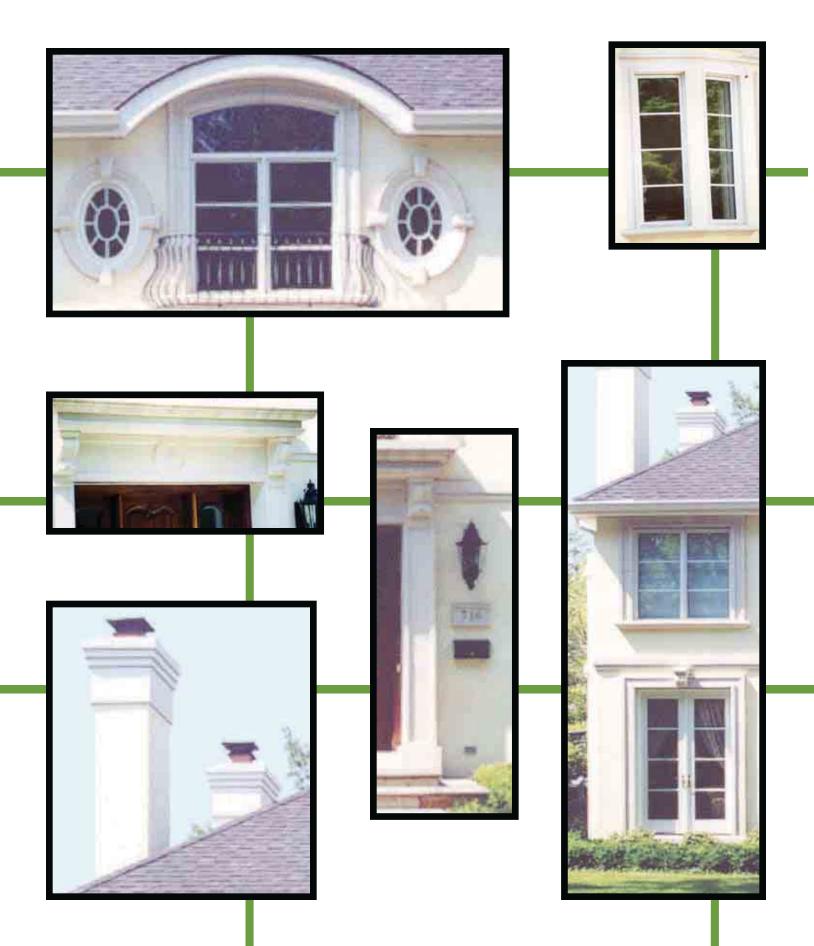

#### **Breaking Down The Project**

Showing how the pieces fit together to make the style

Otterwood Balustrade System