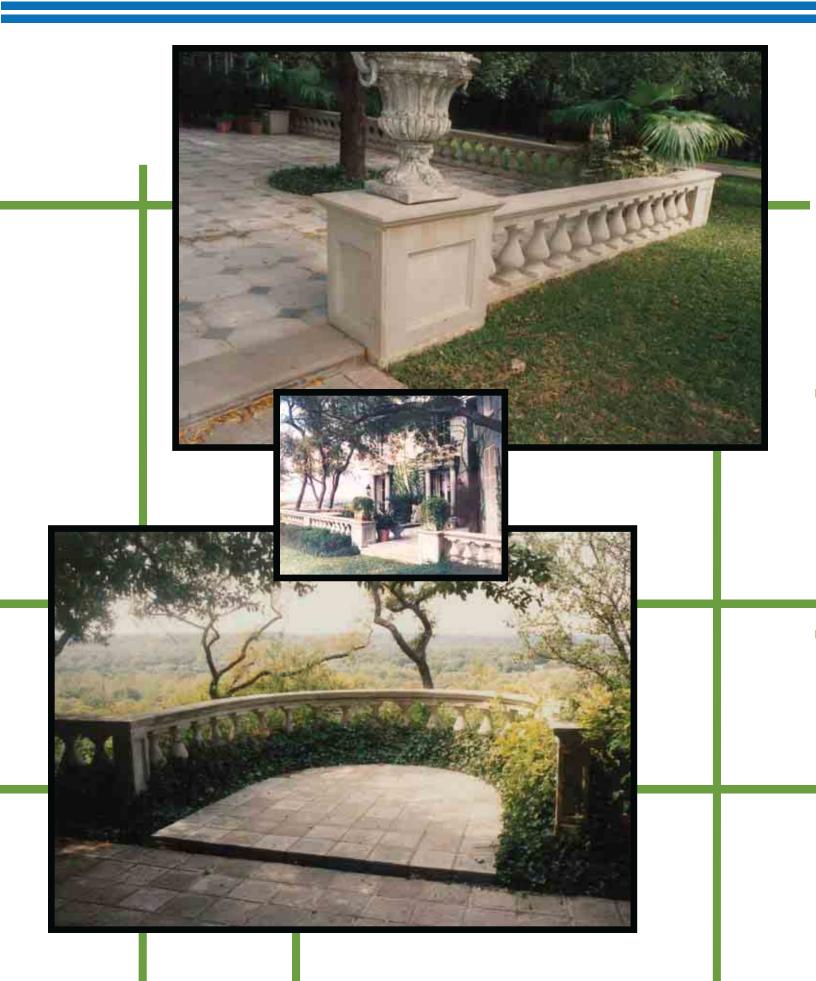

#### **Breaking Down The Project**

Showing how the pieces fit together to make the style

Otterwood Balustrade System

#### **Breaking Down The Project**

Showing how the pieces fit together to make the style

5