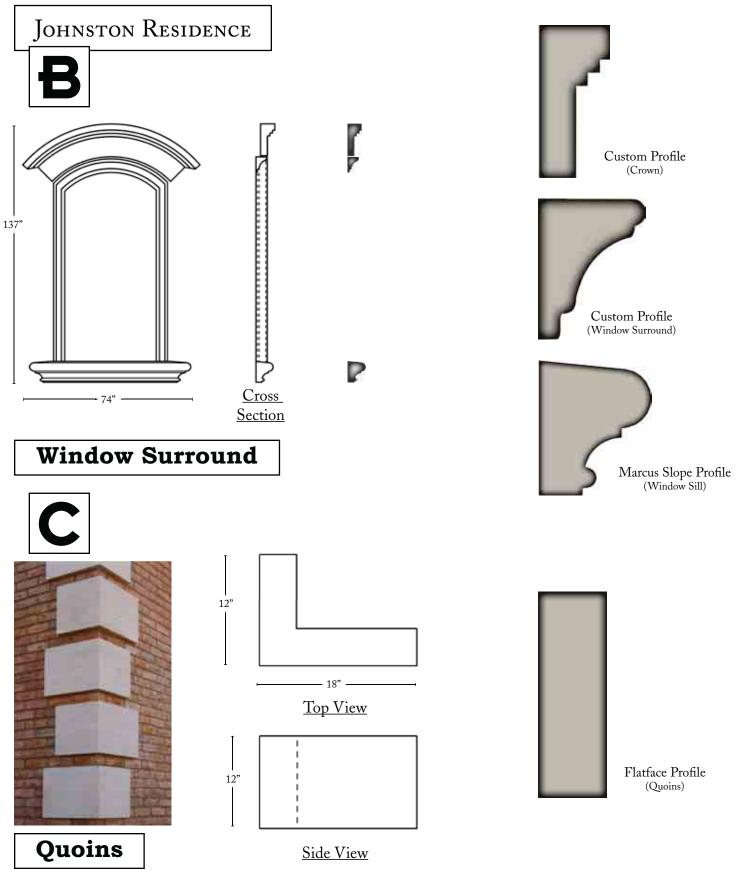

# JOHNSTON RESIDENCE

Project Portfolio

Helping you create Architectural Style for your home