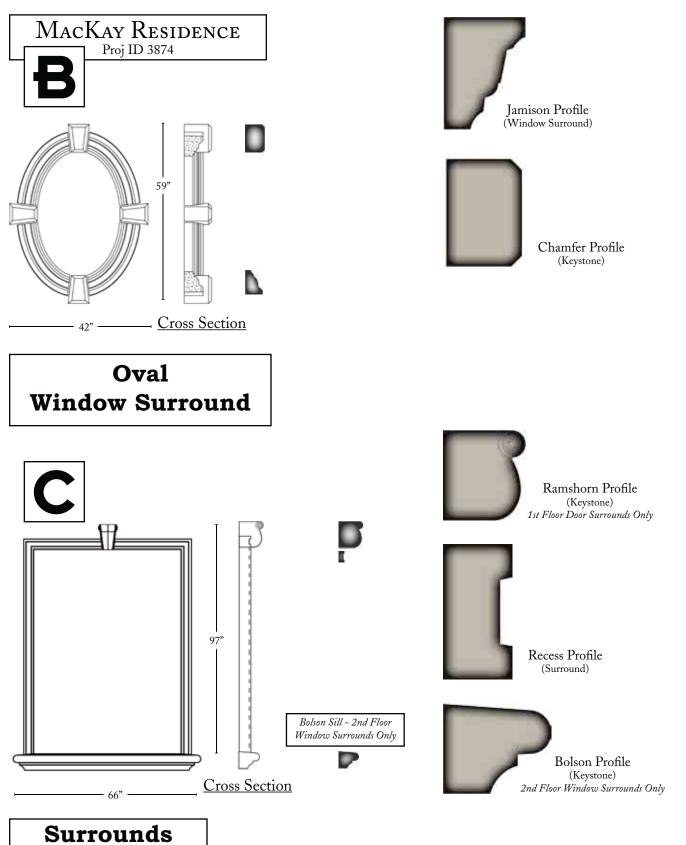

# MACKAY RESIDENCE

Project Portfolio

Project ID 3874

Helping you create Architectural Style For Your Home

#### MacKay Project Portfolio

### MACKAY RESIDENCE Project Portfolio Contents