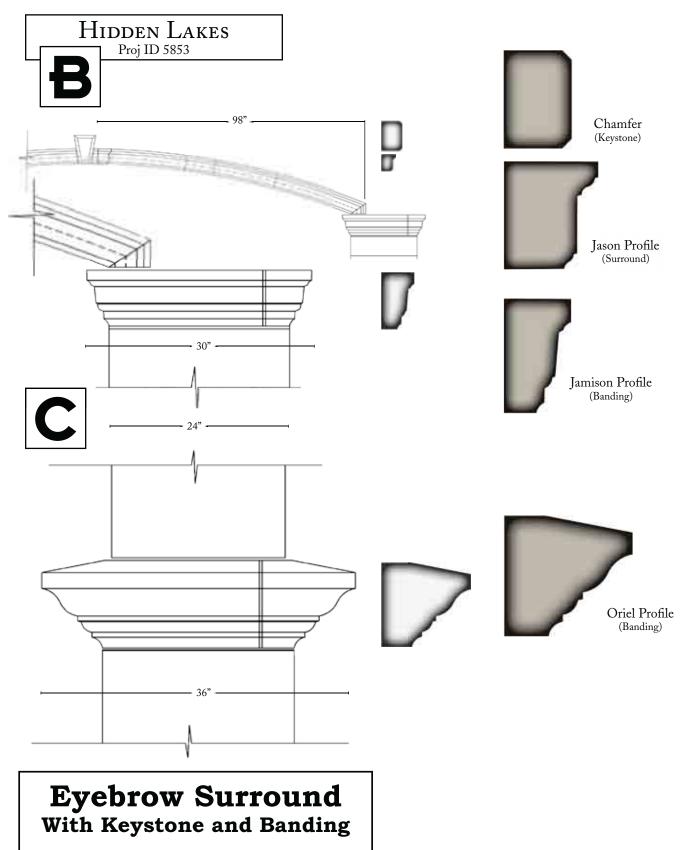

## PROJECT PORTFOLIO

#### Table of Contents



## Hidden Lakes

#### Project Portfolio



Project ID 5853

#### Helping you create Architectural Style for your home



### HIDDEN LAKES PROJECT PORTFOLIO













## HIDDEN LAKES Project Portfolio Contents





### **Breaking Down The Project**





# JOHNSTON RESIDENCE

Project Portfolio



Helping you create Architectural Style for your home



#### JOHNSTON PROJECT PORTFOLIO



## JOHNSTON RESIDENCE Project Portfolio Contents





#### **Breaking Down The Project**

Showing how the pieces fit together to make the style



Otterwood Balustrade System

#### **Breaking Down The Project**

Showing how the pieces fit together to make the style



5

# MACKAY RESIDENCE

Project Portfolio



Project ID 3874

Helping you create Architectural Style For Your Home



#### MacKay Project Portfolio



### MACKAY RESIDENCE Project Portfolio Contents









## Mariotti Residence

Project Portfolio



Project ID 3457

### Helping you create Architectural Style for your home





### MARIOTTI RESIDENCE Project Portfolio Contents



Α





С