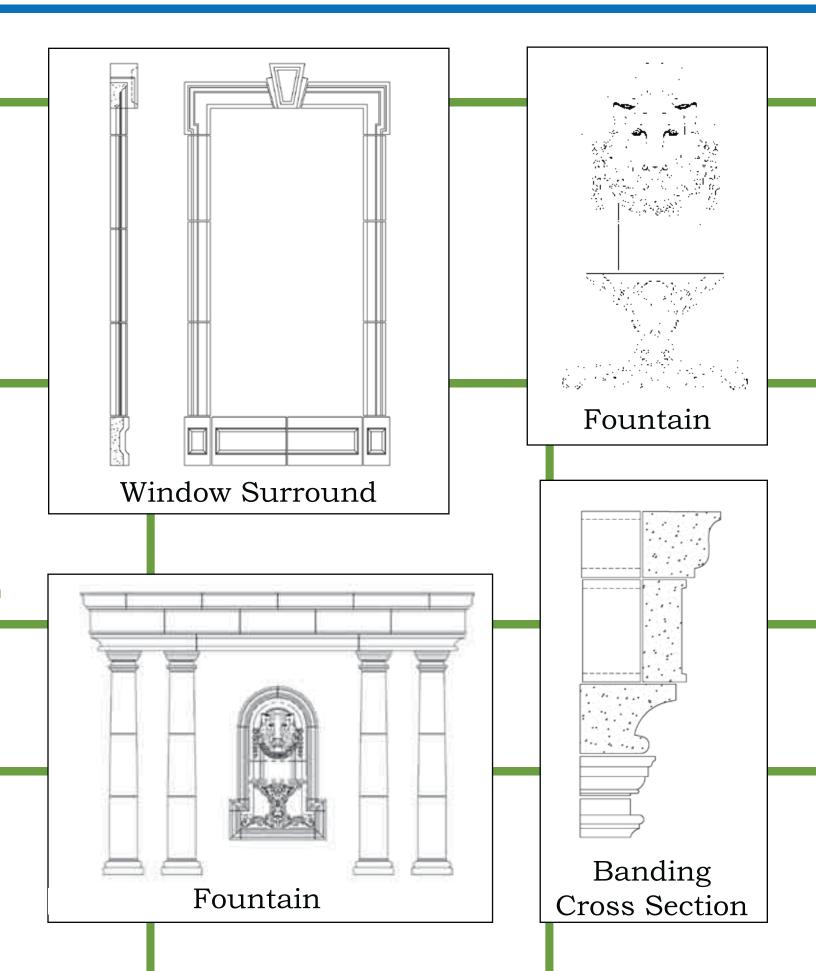

#### **Breaking Down The Project**

Showing how the pieces fit together to make the style

Otterwood Balustrade System

#### **Breaking Down The Project**

Showing how the pieces fit together to make the style

5