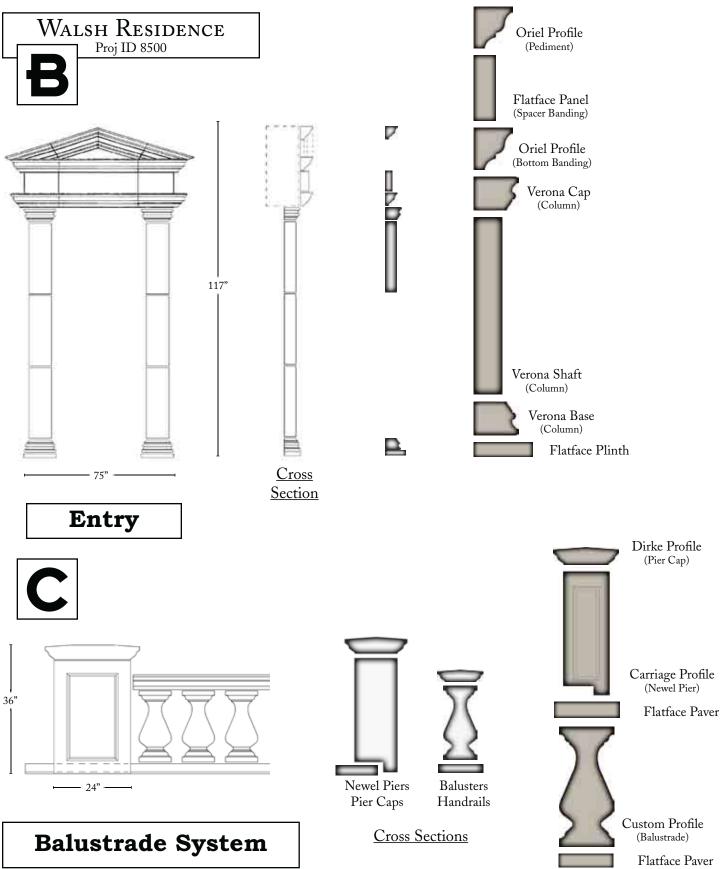

## Walsh Residence

Project ID 8500

### WALSH RESIDENCE Project Portfolio Contents