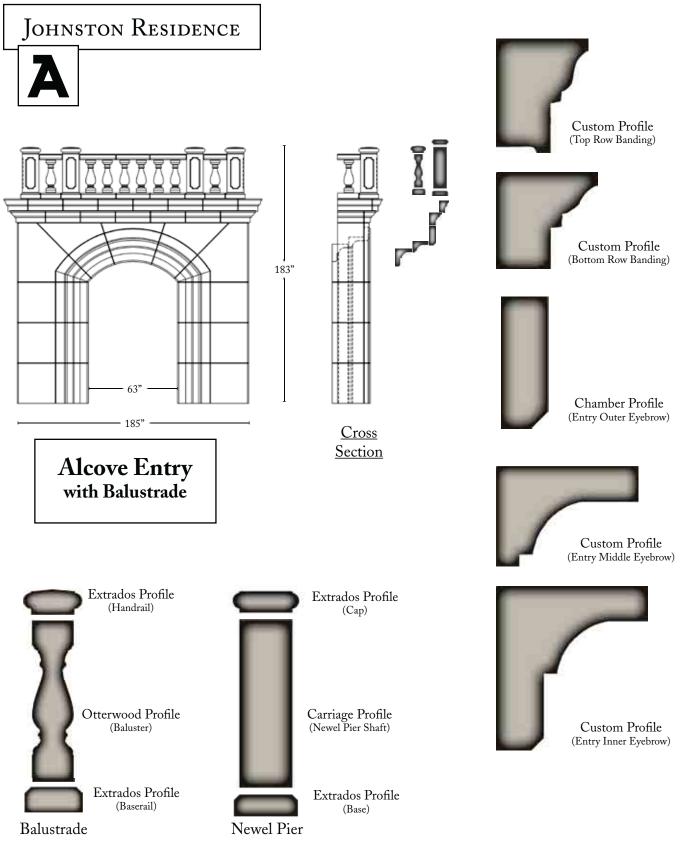

#### **Breaking Down The Project**

Showing how the pieces fit together to make the style

Otterwood Balustrade System

#### **Breaking Down The Project**

Showing how the pieces fit together to make the style

5