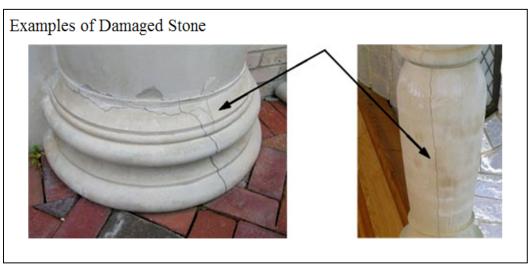

## **Freeze Thaw**

Freeze-thaw is when water seeps into the stone through the pores, then when temperatures drop the water freezes and cracks the stone. The diagram below shows the process

Do not be alarmed, we would not try to sale you on a cheap product that is going to crack the first time it rains and freezes. What we want you to be aware of is that our stone has little to no chance of freeze thaw. Our stone has the highest compression strength in the industry, preventing water from seeping into the stone.