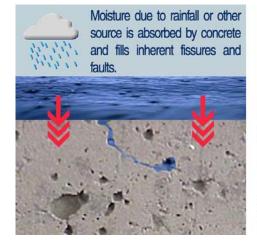

## **Freeze Thaw**

Freeze-thaw is when water seeps into the stone through the pores, then when temperatures drop the water freezes and cracks the stone. The diagram below shows the process

Do not be alarmed, we would not try to sale you on a cheap product that is going to crack the first time it rains and freezes. What we want you to be aware of is that our stone has little to no chance of freeze thaw. Our stone has the highest compression strength in the industry, preventing water from seeping into the stone.