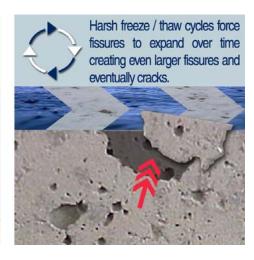

## **Freeze Thaw**

Freeze-thaw is when water seeps into the stone through the pores, then when temperatures drop the water freezes and cracks the stone. The diagram below shows the process

Do not be alarmed, we would not try to sale you on a cheap product that is going to crack the first time it rains and freezes. What we want you to be aware of is that our stone has little to no chance of freeze thaw. Our stone has the highest compression strength in the industry, preventing water from seeping into the stone.