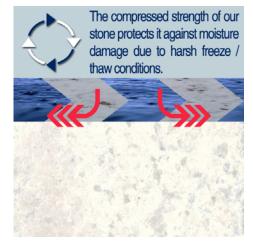

## **Freeze Thaw**

Freeze-thaw is when water seeps into the stone through the pores, then when temperatures drop the water freezes and cracks the stone. The diagram below shows the process

Do not be alarmed, we would not try to sale you on a cheap product that is going to crack the first time it rains and freezes. What we want you to be aware of is that our stone has little to no chance of freeze thaw. Our stone has the highest compression strength in the industry, preventing water from seeping into the stone.