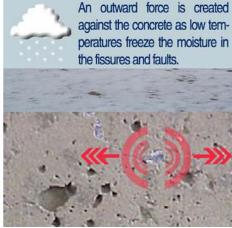

## **Freeze Thaw**

Freeze-thaw is when water seeps into the stone through the pores, then when temperatures drop the water freezes and cracks the stone. The diagram below shows the process

Do not be alarmed, we would not try to sale you on a cheap product that is going to crack the first time it rains and freezes. What we want you to be aware of is that our stone has little to no chance of freeze thaw. Our stone has the highest compression strength in the industry, preventing water from seeping into the stone.