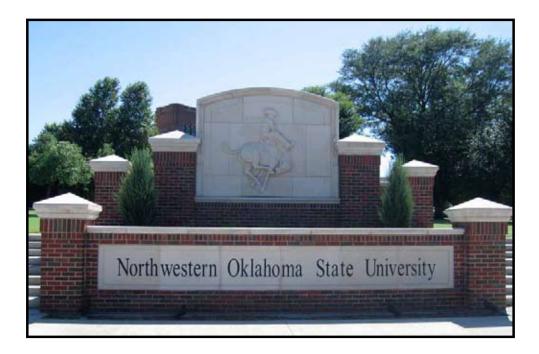

Best, Tom Yaroscak Legacy Construction Northeast, LLC

From: Roy Easley [mailto:royeasley@att.net] Sent: Tuesday, September 07, 2010 2:03 PM To: sales@stonelegends.com Subject: NWOSU

This is the stone work that Stone Legends did for Northwestern Oklahoma State University in Alva, Oklahoma. We are repeating the sign for the Woodward campus. The signs really look sharp and the University is very happy with them.

Roy Easley Easley Associates Architects